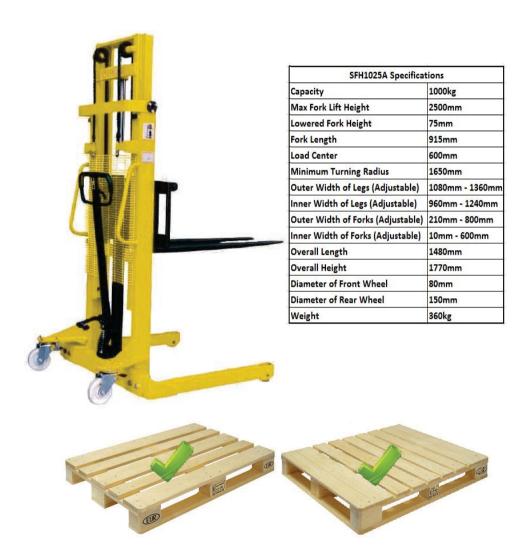

## SFH1025A Straddle Stacker

with 2.5 metre lift and upto 1000kg capacity

Manual Straddle Stackers are designed to straddle the pallet / skid, thus allowing users to lift both open and bottom style pallets.

The SFH1025A is constructed from a robust steel construction, whilst lifting and lowering functions are controlled by foot and hand controls.

Straddle stackers offer an economical solution for lifting pallets skids and dies

They are smaller than a standard forklift truck, but cost much less and you require no license in order to operate them.

This straddle stacker truck comes with adjustable forks both inner and outer, making this unit even more versatile.